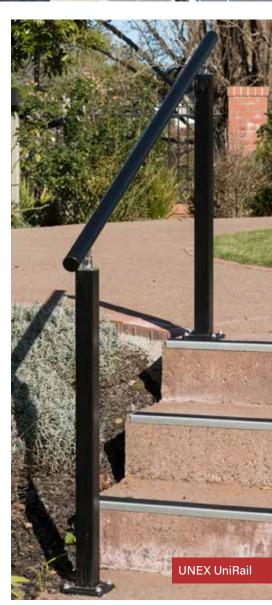

## Guiding you safely

Handrails to guide you on stairs and ramps are an important safety feature. This is especially so for elderly or disabled persons who might need a little extra support in these situations.

They are non-welded for smooth, continuous, and customised lengths which are faster and easier to install with Stainless Steel fixtures. All to meet the highest standards.

There are also legal regulations around handrail shapes and sizes, depending on the classification of the stairway or ramp. LRR, LRS and VRE are the only compliant handrails when it comes to accessible stairways. When choosing a handrail, consult the experts.