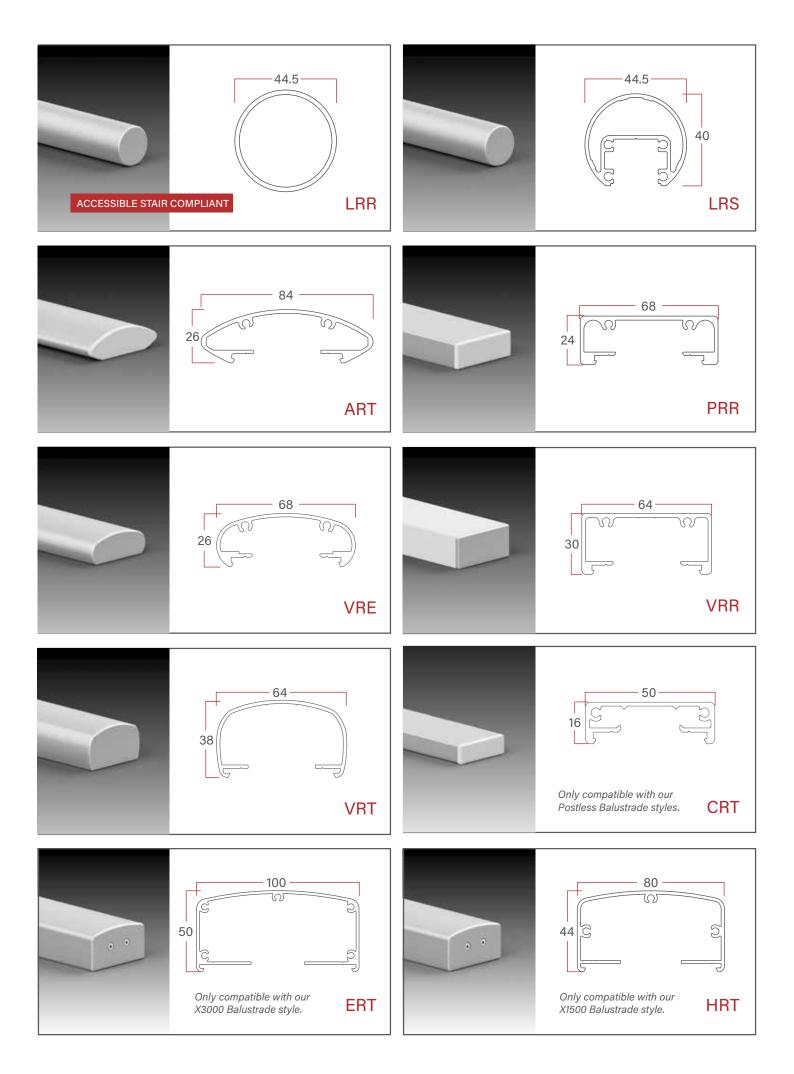

They are non-welded for smooth, continuous, and customised lengths which are faster and easier to install with Stainless Steel fixtures. All to meet the highest standards.

There are also legal regulations around handrail shapes and sizes, depending on the classification of the stairway or ramp. LRR, LRS and VRE are the only compliant handrails when it comes to accessible stairways. When choosing a handrail, consult the experts.